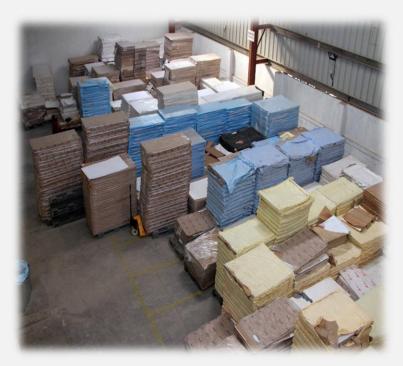

## Manufacturing Plant & Warehousing

Aeon operates from its new state-of-the art 10,000 sq. ft. manufacturing plant at Vasai, Maharashtra which is a marvel to witness.

Manufacturing plant

Warehouse